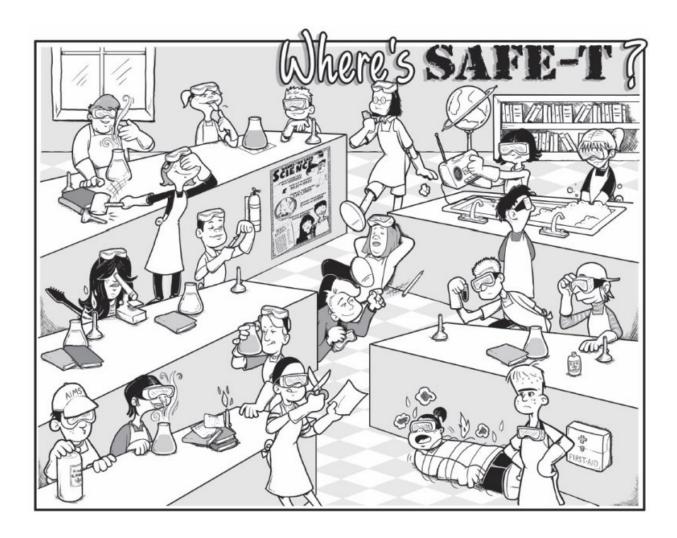

## Circle all the UNsafe lab activities in the picture below:

| You ar | e in group                                          |
|--------|-----------------------------------------------------|
| 1.     | Together with your group, read the safety scenario. |
| 2.     | What did the student(s) do incorrectly?             |